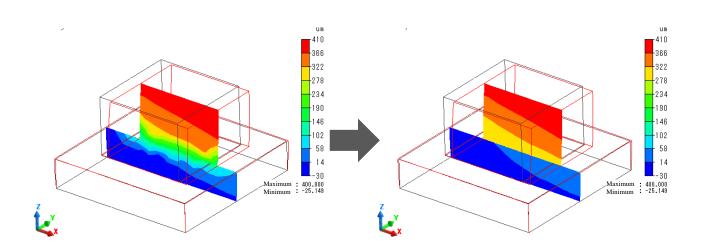

## Question 35

Q: When two bodies having the same material name are in simple contact, the cross section contour values on the simple contact face are averaged and displayed to be continuous.

A: Due to the internal process for cross section display, the values on the contact face of the bodies having the same material are automatically averaged and displayed. Please deselect [Averaging] on the [Contour] tab in the [Graphics Setup] dialog box.

Alternatively, with [Averaging] selected, separate the bodies at the face beforehand and set the other to be hidden while displaying the result.

## Deselect [Averaging] in Graphics Setup

[Averaging] selected

[Averaging] deselected